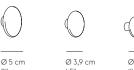

#### OPTION

Sold separately or in Set of 5 (I x Ø 5 cm , I x Ø 3,9 cm, 3 x Ø 2,7 cm)