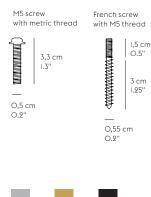

### SPARE PARTS

Dots Metal are sold with a French screw with M5 thread and M5 screw with metric thread.