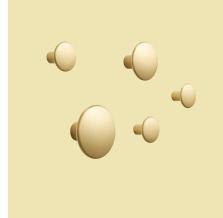

# DOTS METAL

LARS TORNØE ON THE DESIGN "The characteristic little family of hooks is a friendly addition to any wall. The Dots Metal are proud of their round edges and will treat your clothes with the greatest care. They will also let you arrange them on your wall in the pattern you like. Being a very social set of hooks, The Dots Metal love to welcome other Dots to ioin them on the wall.

## DESCRIPTION

A member of the Dots collection, the Dots Metal are ideal for kitchens, bathrooms, bedrooms and hallways. Available in three sizes and various colors. Dots Metal can be used for towels. clothes, drawer grips, etc. and allow you to create your own graphic pattern on the wall.

#### OPTION

Sold separately or in Set of 5 (I x Ø 5 cm , I x Ø 3,9 cm, 3 x Ø 2,7 cm)