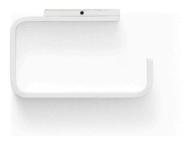

### Dimensions

H: 3,5 cm /1,4" W: 14 cm / 5,5" D: 9 cm / 3,5"

### Materials

Powder Coated Steel, Zinc Alloy

### Colours

Black (RAL 9005) White (RAL 9016)