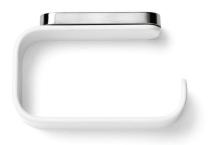

### Dimensions

H: 3,5 cm /1,4" W: 14 cm / 5,5" D: 9 cm / 3,5"

### Materials

Powder Coated Steel, Zinc Alloy

### Colours

Black (RAL 9005) White (RAL 9016)