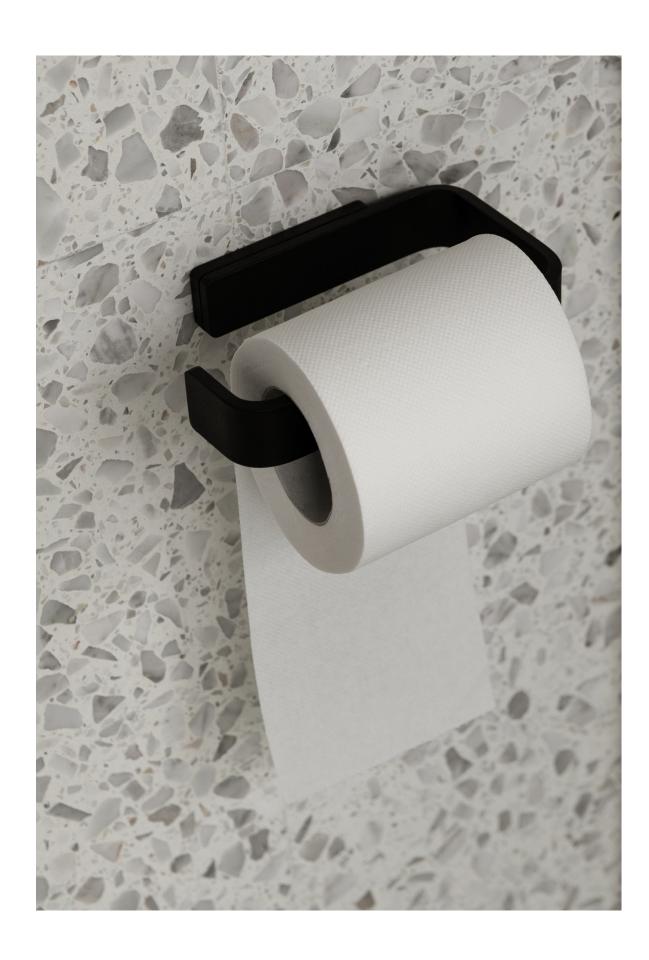

### Care Instructions

Use a soft dry cloth to clean. Do not use any cleaners with chemicals or harsh abrasives.

Avoid using water.

W: 14 cm / 5,5"

The Toilet Roll Holder shares the Towel Bar's visual identity, adding a geometric and sophisticated aesthetic to the bathroom space. The holder is shaped to make roll-changing a breeze – and to ensure the roll doesn't slip off. As with the Towel Bar, both the bracket and bar of the Toilet Roll Holder now come in black or white powdercoated aluminum.