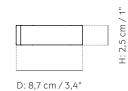

# **Toilet Roll Holder**



**Toilet Roll Holder** 

Home Accessories—Product Sheet



### **Toilet Roll Holder**

### **Product Type**

Toilet Roll Holder

#### **Production Process**

Extruded Aluminum Profile with Zinc Alloyed Metal Bracket, Powder Coated Aluminum.

### Dimension (cm / in)

H: 2,5 cm / 1"

W: 14 cm / 5,5"

D: 8,7 cm / 3,4"

### Weight item (kg)

0,15 kg

### Materials

Powder Coated Aluminium, Powder Coated Zink Alloy

### Colours

Black (RAL 9005)

White (RAL 9016)

### **Packaging Type**

Giftbox

### Packaging Measurement (H \* W \* D)

4 cm \* 15 cm \* 9 cm

### Care Instructions

Use a soft dry cloth to clean. Do not use any cleaners with chemicals or harsh abrasives.

Avoid using water.





W: 14 cm / 5,5"



The Toilet Roll Holder shares the Towel Bar's visual identity, adding a geometric and sophisticated aesthetic to the bathroom space. The holder is shaped to make roll-changing a breeze – and to ensure the roll doesn't slip off. As with the Towel Bar, both the bracket and bar of the Toilet Roll Holder now come in black or white powdercoated aluminum.

### About the Designer

Founded in Copenhagen in 2008 by Jonas Bjerre-Poulsen and Kasper Rønn, Norm Architects specialise in residential architecture, commercial interiors, industrial design, photography and art direction. Today, the group regularly collaborates with MENU, helping to drive the evolution of the brand and its product offerings. Norm Architects' name reflects the group's emphasis on the importance of drawing inspiration from no