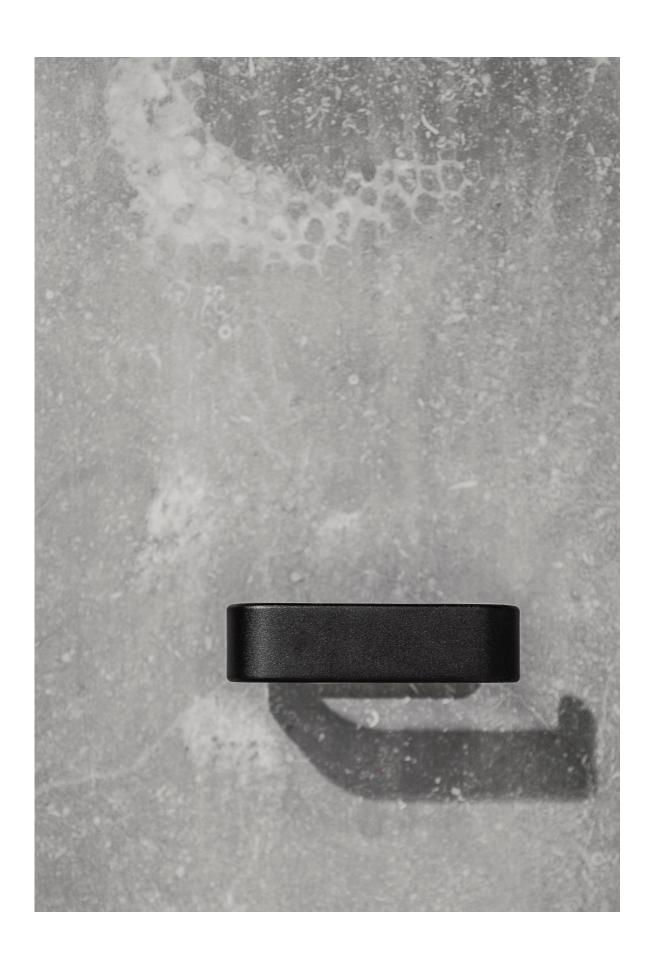

### Dimension (cm / in)

H: 2,5 cm / 1"

W: 14 cm / 5,5"

D: 8,7 cm / 3,4"

### Materials

Powder Coated Aluminium, Powder Coated Zink Alloy

### Colours

Black (RAL 9005)

White (RAL 9016)

### Care Instructions

Use a soft dry cloth to clean. Do not use any cleaners with chemicals or harsh abrasives.

Avoid using water.

W: 14 cm / 5,5"

The Toilet Roll Holder shares the Towel Bar's visual identity, adding a geometric and sophisticated aesthetic to the bathroom space. The holder is shaped to make roll-changing a breeze – and to ensure the roll doesn't slip off. As with the Towel Bar, both the bracket and bar of the Toilet Roll Holder now come in black or white powdercoated aluminum.