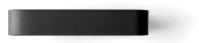

### Dimension (cm / in)

H: 2,5 cm / 1"

W: 14 cm / 5,5"

D: 8,7 cm / 3,4"

### Materials

Powder Coated Aluminium, Powder Coated Zink Alloy

### Colours

Black (RAL 9005)

White (RAL 9016)

### Care Instructions

Use a soft dry cloth to clean. Do not use any cleaners with chemicals or harsh abrasives.

Avoid using water.

W: 14 cm / 5,5"

The Toilet Roll Holder shares the Towel Bar's visual identity, adding a geometric and sophisticated aesthetic to the bathroom space. The holder is shaped to make roll-changing a breeze – and to ensure the roll doesn't slip off. As with the Towel Bar, both the bracket and bar of the Toilet Roll Holder now come in black or white powdercoated aluminum.