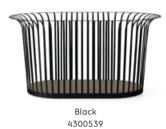

## PRODUCT OPTIONS

Ivory

COLOURS

Black (RAL 9005) Ivory (RAL 9002)

MATERIALS

Powder coated steel, leather and silicone.

WEIGHT

PACKAGING TYPE Brown Box

PACKAGING MEASUREMENTS (H x W x D) 32,5 cm x 61,7 cm x 41,7 cm / 12,8" x 24,3" x 16,4"