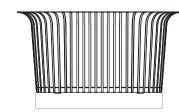

## **Ribbon Basket**

BY NORM ARCHITECTS

A modern storage solution with a traditionalist feel, the Ribbon Basket contrasts sleek powder coated steel with soft, inviting curves. Crafted with precision, vertically positioned metal strips are formed into a gently rounded lip that makes it easy to carry the basket from room to room. Cushioned on the bottom with tonal leather for an exclusive feel and elevated on silicone feet for stability and protection, it adds instant graphic appeal to a room, as a practical and decorative home for magazines, home textiles, accessories and more.

## TECHNICAL SPECIFICATIONS

PRODUCT TYPE Basket

COLLI

DIMENSIONS

H: H: 30,3 cm / 12" W: 60,7 cm / 23,9" D: 40,7 cm / 16"

PRODUCTION PROCESS

CNC cut and bended steel welded together, painted with textured powder coating. 2 mm real leather glued to the bottom of the basket.