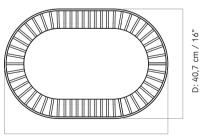

## TECHNICAL SPECIFICATIONS

PRODUCT TYPE Basket

COLLI

DIMENSIONS

H: H: 30,3 cm / 12" W: 60,7 cm / 23,9" D: 40,7 cm / 16"

PRODUCTION PROCESS

CNC cut and bended steel welded together, painted with textured powder coating. 2 mm real leather glued to the bottom of the basket.