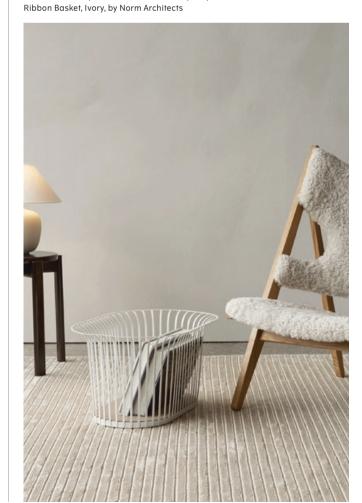

## **Ribbon Basket**

BY NORM ARCHITECTS

A modern storage solution with a traditionalist feel, the Ribbon Basket contrasts sleek powder coated steel with soft, inviting curves. Crafted with precision, vertically positioned metal strips are formed into a gently rounded lip that makes it easy to carry the basket from room to room. Cushioned on the bottom with tonal leather for an exclusive feel and elevated on silicone feet for stability and protection, it adds instant graphic appeal to a room, as a practical and decorative home for magazines, home textiles, accessories and more.

Knitting Lounge Chair, Natural Oak / Sheepskin, Natur, by lb Kofod-Larsen Houkime Rug, Beige, by Nina Bruun Passage Stool, Dark lacquered oak, by Krøyer-Sætter-Lassen Torso Table Lamp, 37, Sand / Off White, by Krøyer-Sætter-Lassen