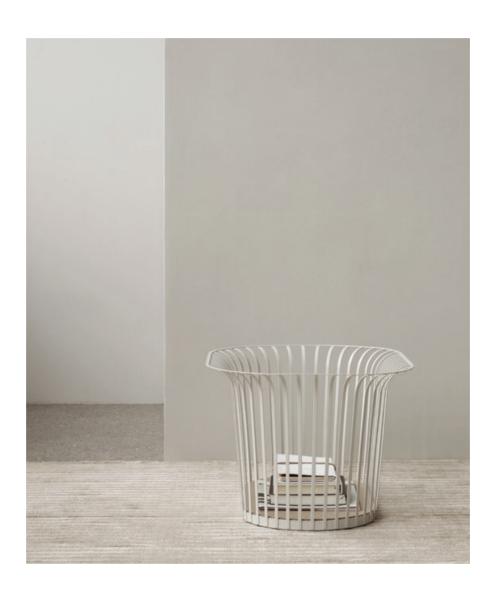

## **Ribbon Basket**

BY NORM ARCHITECTS

A modern storage solution with a traditionalist feel, the Ribbon Basket contrasts sleek powder coated steel with soft, inviting curves. Crafted with precision, vertically positioned metal strips are formed into a gently rounded lip that makes it easy to carry the basket from room to room. Cushioned on the bottom with tonal leather for an exclusive feel and elevated on silicone feet for stability and protection, it adds instant graphic appeal to a room, as a practical and decorative home for magazines, home textiles, accessories and more.